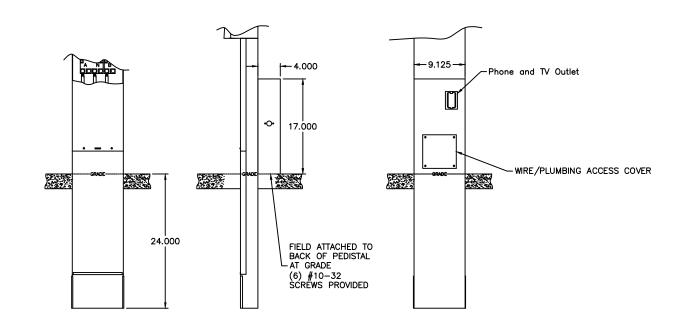

## NOTES :

1) Construction : G90 galvanized gray powder coated.

2) Levitton DECORA Plus Phone  $\TV$  outlet #V41658W Red Dot Cover # CCGV

| DELUX EXTERNAL ACESS BOX KIT |       |       |             |
|------------------------------|-------|-------|-------------|
| CABLE                        | PHONE | WATER | ORDER PART# |
| 2                            | 2     | 2     | 11947-1     |
| 2                            | 2     | 0     | 11947-2     |
| 1                            | 1     | 0     | 11947-3     |
| 2                            | 0     | 2     | 11947-4     |
| 2                            | 0     | 0     | 11947-5     |
| 1                            | 0     | 0     | 11947-6     |
| 0                            | 0     | 2     | 11947-7     |
|                              |       |       |             |
|                              |       |       |             |

## WARNING: MUST BE PERMANENTLY MOUNTED

**CUSTOMER APPROVAL:** DATE : THIS DRAWING, WHICH CONTAINS PROPRIETARY INFORMATION, IS THE PROPERTY OF JAMESTOWN ADVANCED PRODUCTS CORPORATION. IT SHALL NOT BE REPRODUCED IN ANY MANNER NOR DISCLOSED TO THIRD PARTIES WITHOUT WRITTEN PERMISSION OF JAMESTOWN ADVANCED PRODUCTS CORPORATION. DATE: 6/3/09 PRODUCT PART NUMBER: 11947-6 REV. NO. 2 2/11/16 A D V A N C E D **PRODUCT DESCRIPTION :** PRODUCTS 2855 GIRTS ROAD DELUXE EXTERNAL ACCESS BOX KIT JAMESTOWN, NY 14701 CORPORATION PHONE 800-452-0639 -- FAX 716-483-5398 -- WWW.JAMESTOWNADVANCED.COM