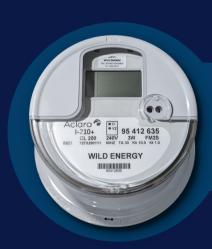

#### 120V and 240V Electric Meters

Wild Energy utilizes the I-210 line of single-phase meters from Aclara Technologies. These meters are the same meters installed by utilities across the United States, Canada, and other regions of the world.