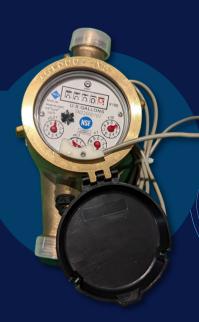

## **Water Metering**

Wild Energy's water meter reading system will work with any pulse output water meter. Our meter reading technology will not only report the meter reading, but we will also provide leak detection and high flow rate alerting. When combined with the Wild Energy electric metering, we provide the owner/operator with the most state of the art utility metering for their properties.