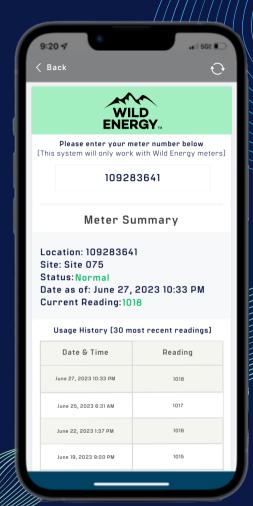

### Why Wild Energy Meters?

WIRELESS, AUTOMATED METER READING

OWNER PORTAL - READ ANY METER FROM ANYWHERE

EV AND ELECTRIC RV READY

EASY TO INSTALL

AN INSTANT RETURN ON YOUR INVESTMENT

INTEGRATED BILLING WITH YOUR RESERVATION SYSTEM